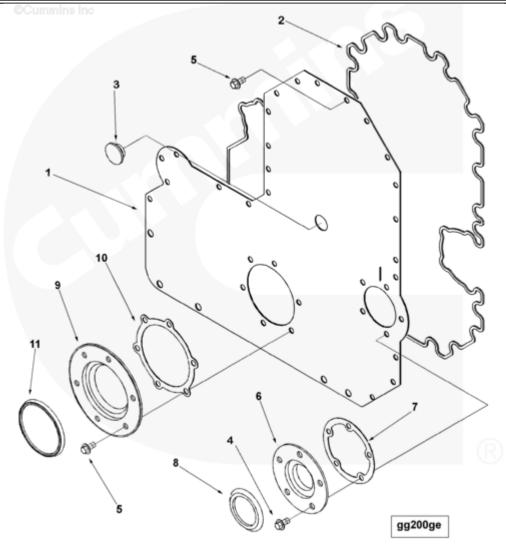

## SMALL | MEDIUM | LARGE

| Cart         | Ref No | Part Number | Part Description | Required | Remarks          |  |  |
|--------------|--------|-------------|------------------|----------|------------------|--|--|
| View My Cart |        |             |                  |          |                  |  |  |
|              |        | GG2706-07   | Front Gear Cover |          |                  |  |  |
|              | _      |             |                  |          | Front Gear Cover |  |  |
|              |        |             |                  |          |                  |  |  |

|    |         |                               |    | Water Pump Shaft Drive        |
|----|---------|-------------------------------|----|-------------------------------|
|    |         |                               |    | Provision: No                 |
|    |         |                               |    | No Provision for the          |
|    |         |                               |    | Water Pump Shaft in the       |
|    |         |                               |    | Gear Cover. Must be Used      |
|    |         |                               |    | with a Short-Shaft Water Pump |
|    |         |                               |    |                               |
|    | 4089996 | Gear Cover Kit                | 1  |                               |
| 1  | 3400811 | Gear Cover                    | 1  |                               |
| 2  | 4920751 | Rectangular Strip Seal        | 1  | Serviced as 4089995.          |
| 3  | 4082974 | Gear Cover Plug               | 1  |                               |
| 4  | 4070463 | Hexagon Flange Head Cap Screw | 5  | M8 x 1.25 x 12                |
| 5  | 4070462 | Hexagon Flange Head Cap Screw | 33 | M8 x 1.25 x 16                |
|    | 3804304 | Oil Seal Kit                  | 1  |                               |
| 6  | 3892794 | Oil Seal                      | 1  | Sold In Higher Level Assy/Kit |
| 7  | 3328760 | Carrier Gasket                | 1  |                               |
| 8  | 3896837 | Dust Seal                     | 1  |                               |
|    | 3804744 | Oil Seal Kit                  | 1  |                               |
| 9  | 3870815 | Oil Seal                      | 1  | Serviced as 3804744.          |
| 10 | 3328761 | Carrier Gasket                | 1  | Serviced as 4955665.          |
| 11 | 3895023 | Dust Seal                     | 1  |                               |
|    |         |                               |    |                               |
|    | 4089995 | Strip Seal Kit                | 1  |                               |
|    | 4920751 | Rectangular Strip Seal        | 1  | Serviced as 4089995.          |
|    | 4070462 | Hexagon Flange Head Cap Screw | 38 | M8 x 1.25 x 16                |
|    | 4070463 | Hexagon Flange Head Cap Screw | 5  | M8 x 1.25 x 12                |